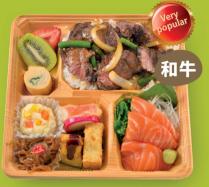

## **DINING MENU**

Katsu-tama Set \$19.80

Shoga-yaki Pork Set \$18.80

Chirashi Sushi & Tonkatsu Set \$22.80 Chirashi Sushi & Wagyu Set \$24.80

Sashimi & Udon Set \$20.80

Sashimi & Unaiu Set \$25.80

\* Miso Bento \$21.80

¥ Ungai Bento \$24.80

\* Salmon Bento \$23.80

\* Hokkaido Bento \$24.80

\*10% discount for takeaway bento only from above menu