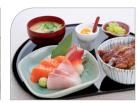

## **DINING MENU**

Katsu-tama Set \$19.80

Shoga-yaki Pork Set \$18.80

Chirashi Sushi & Tonkatsu Set \$22.80 Chirashi Sushi & Wagyu Set \$24.80

Sashimi & Udon Set \$20.80

Sashimi & Unaiu Set \$25.80

\* Miso Bento \$21.80