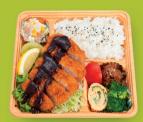

## free range pork

We use all-natural Western Plain pork from Victoria (and processed in Adelaide), bred free range so it's more tender and flavourful. Only the female pigs are selected and are fed on wheat and barley to ensure a succulent flavour. The pork is covered in a fresh breadcrumb coating and deep fried with pure soybean oil. Please try our Tonkatsu, each mouthful leads to a crunchy and juicy perfection.

4. Miso Katsu Bento (120g) \$16.00

5. Tonkatsu Bento (120a) \$16.00

8. Ginger Pork Bento \$17.80

9. Mis∂ Bento \$17.80

10. Wagyu Bento \$19.80