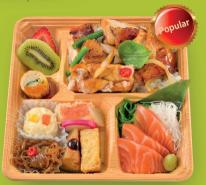

4. Miso Katsu Bento (120g) \$16.00

5. Tonkatsu Bento (120a) \$16.00

8. Ginger Pork Bento \$17.80

9. Mis∂ Bento \$17.80

10. Wagyu Bento \$19.80