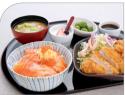

## **DINING MENU**

Katsu-tama Set \$19.80

Shoga-yaki Pork Set \$18.80

Chirashi Sushi & Tonkatsu Set \$22.80 Chirashi Sushi & Wagyu Set \$24.80

Sashimi & Udon Set \$20.80

Sashimi & Unaiu Set \$25.80

\* Miso Bento \$21.80