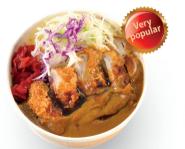

# **JAPANESE CURRY**

Made with caramelised sauteed onions, our Curry Spice is a Chef's special recipe. It is cooked with vegetable stock and fruit chutney, then slow-cooked overnight. Please enjoy its fine flavour.

14. Pork Loin Katsu Curry \$13.50

15. Karaage Chicken Curry \$12.50

16. Wagyu Curry \$14.50

7. Chicken Katsu Bento \$15.00

12. Salmon Bento \$17.80

17. Miso Soup

\$2.50

13. Teriyaki Chicken Bento \$17.80