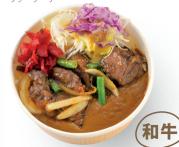

# **JAPANESE CURRY**

Made with caramelised sauteed onions, our Curry Spice is a Chef's special recipe. It is cooked with vegetable stock and fruit chutney, then slow-cooked overnight. Please enjoy its fine flavour.

14. Pork Loin Katsu Curry \$13.50

15. Karaage Chicken Curry \$12.50

16. Wagyu Curry \$14.50

7. Chicken Katsu Bento \$15.00

12. Salmon Bento \$17.80

17. Miso Soup

\$2.50

13. Teriyaki Chicken Bento \$17.80