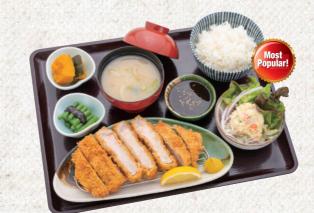

\$4.00

MISO SOUP

TONKATSU PORK LOIN SET

Selected free range pork loin (170g) cook in vegetable oil

MISO CHICKEN KATSU SET

\$19.80 Chicken thigh fillet (170g) serve with original miso paste

**PORK KATSU TAMA SET** -\$19.80