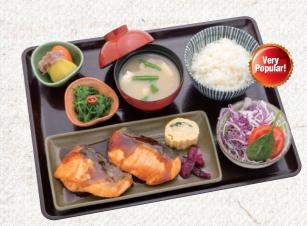

TERIYAKI CHICKEN SET

\$19.80

\$19.80

Chicken thigh fillet (200g) and season vegetable with homemade teriyaki sauce

**TERIYAKI SALMON SET** 

\$19.80 Pan fried salmon fillet (150g) with homemade teriyaki sauce