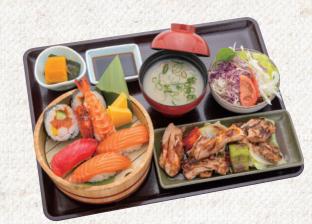

KING PRAWN AND OYSTER KATSU SET \$26.50

King prawn with oyster cutlet (3p)

NIGIRI SUSHI AND TERIYAKI CHICKEN SET .....\$25.00

Nigiri and roll sushi with teriyaki chicken

•NIGIRI SUSHI SET \$19.80