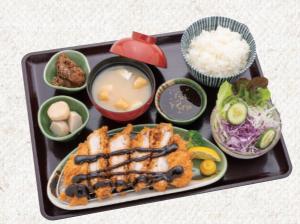

Selected free range pork loin (170g) serve with savoury soy and mirin egg sauce

SASHIMI AND TONKATSU PORK SET \$27.50

Combination of sashimi with tonkatsu pork loin (130g)

•SASHIMI AND TERIYAKI CHICKEN SET \$26.50