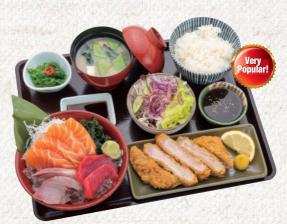

Selected free range pork loin (170g) serve with savoury soy and mirin egg sauce

SASHIMI AND TONKATSU PORK SET \$27.50

Combination of sashimi with tonkatsu pork loin (130g)

•SASHIMI AND TERIYAKI CHICKEN SET \$26.50