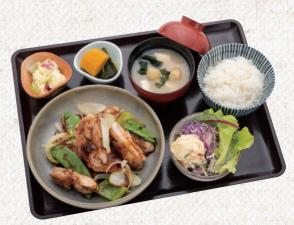

TERIYAKI CHICKEN SET

\$19.80

\$19.80

Chicken thigh fillet (200g) and season vegetable with homemade teriyaki sauce

**TERIYAKI SALMON SET** 

\$19.80 Pan fried salmon fillet (150g) with homemade teriyaki sauce